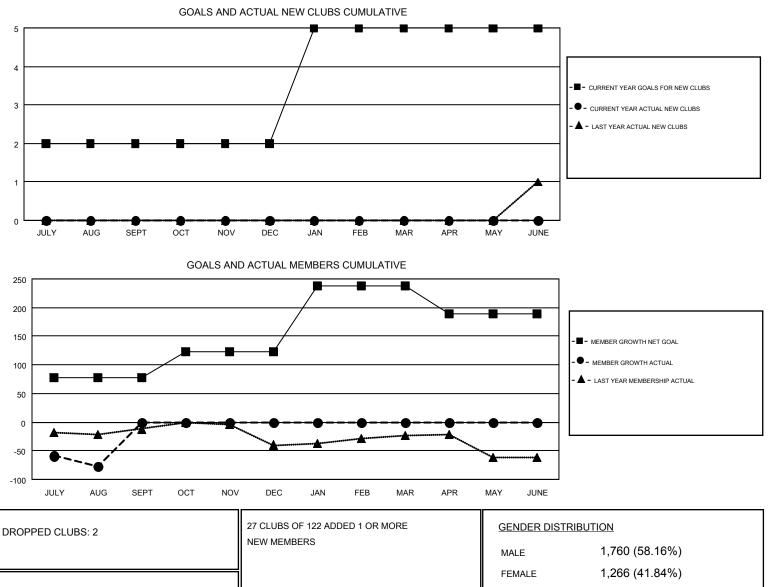

# GMT MONTHLY MEMBERSHIP PROGRESS REPORT

## Multiple District 21

### Results as of: 8/31/2017

#### LOCATION: ARIZONA

#### GMT: WILLIAM PHILLIPI

| GMT    | · CA | 1 |
|--------|------|---|
| Givi i | UA.  | 1 |

| Clubs                 |               |           |               | Members<br>RESULTS FOR 2017-2018 |                           |                         |                                                    |
|-----------------------|---------------|-----------|---------------|----------------------------------|---------------------------|-------------------------|----------------------------------------------------|
| RESULTS FOR 2017-2018 |               |           |               |                                  |                           |                         |                                                    |
| QUARTER               | NEW CLUB GOAL | NEW CLUBS | DROPPED CLUBS | QUARTER                          | MEMBER GROWTH NET<br>GOAL | MEMBER GROWTH<br>ACTUAL | DROPPED<br>MEMBERS ACTUAL<br>(including transfers) |
| JULY/AUG/SEPT         | 2             | 0         | 2             | JULY/AUG/SEPT                    | 78                        | 53                      | 131                                                |
| OCT/NOV/DEC           | 0             | 0         | 0             | OCT/NOV/DEC                      | 45                        | 0                       | 0                                                  |
| JAN/FEB/MAR           | 3             | 0         | 0             | JAN/FEB/MAR                      | 115                       | 0                       | 0                                                  |
| APR/MAY/JUNE          | 0             | 0         | 0             | APR/MAY/JUNE                     | -49                       | 0                       | 0                                                  |